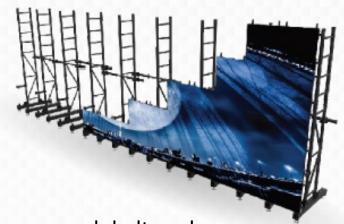

INFILED

The X  $\rm I\!I$  series is an ideal option for creative LED installations featuring extremely smooth curves and wide viewing angles. With a bend angle that can reach up to  $\pm 30^\circ$  and 7 position adjustment gears it can adapt to unlimited installation possibilities. The X  $\rm I\!I$  series combines innovative design

and patented modules, allowing to replace the control unit without tools for easy use and maintenance. Highly flexible, ultra-thin and lightweight, the X II series is an ideal curved LED display!

globaltrendpro.com