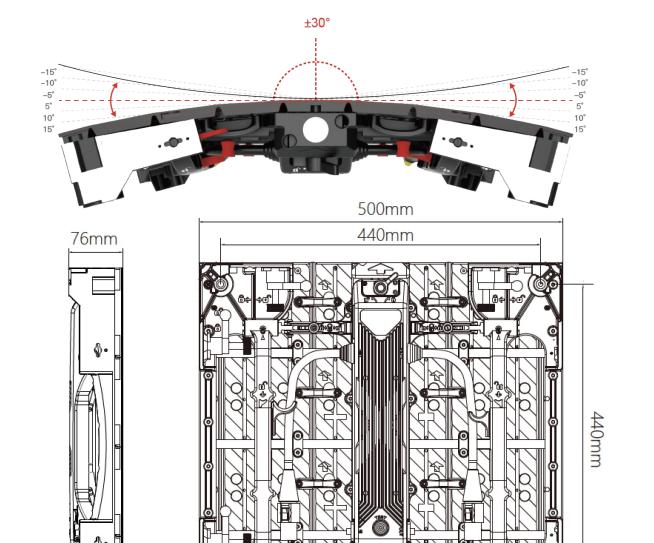

INFILED

The X  $\rm I\!I$  series is an ideal option for creative LED installations featuring extremely smooth curves and wide viewing angles. With a bend angle that can reach up to  $\pm 30^\circ$  and 7 position adjustment gears it can adapt to unlimited installation possibilities. The X  $\rm I\!I$  series combines innovative design

| Pixel Pitch               | 2.9 IIX                 | 3.9                     |
|---------------------------|-------------------------|-------------------------|
| Moduel Size               | 500mm x 125mm           | 500mm x 125mm           |
| Brightness                | 1000 nits               | 1200 nits               |
| Refresh Rate              | < 3840 Hz               | < 4800 Hz               |
| Weight                    | 7.9kg / 17lbs           | 8.9 kg / 19.73lbs       |
| Resolution                | 168 x 168               |                         |
| Cabinet Dimensions mm     | 500mm x 500mm x 76mm    | 500mm x 500mm x 84mm    |
| Cabinet Dimensions Inches | 19.69" x 19.69" x 2.99" | 19.69" x 19.69" x 2.99" |
| Max Power Consumption     | 160 w/ Panel            | 160 w/ Panel            |
| Average Power Consumption | 53 w/ Panel             | 53 w/ Panel             |
| Operating Power           | 100-240V AC 50-60Hz     | 100-240V AC 50-60Hz     |
| IP Rating                 | IP30                    | IP30                    |
| View Angle                | 160 / 160               | 110 / 110               |
| View Angle                | 160 / 160               | 110 / 110               |