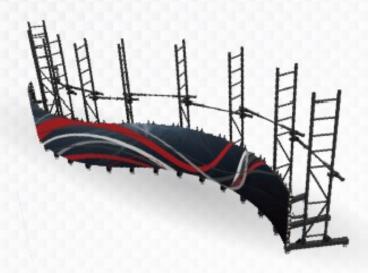

INFILED

The X  $\rm I\!I$  series is an ideal option for creative LED installations featuring extremely smooth curves and wide viewing angles. With a bend angle that can reach up to  $\pm 30^\circ$  and 7 position adjustment gears it can adapt to unlimited installation possibilities. The X  $\rm I\!I$  series combines innovative design

and patented modules, allowing to replace the control unit without tools for easy use and maintenance. Highly flexible, ultra-thin and lightweight, the X II series is an ideal curved LED display!

globaltrendpro.com