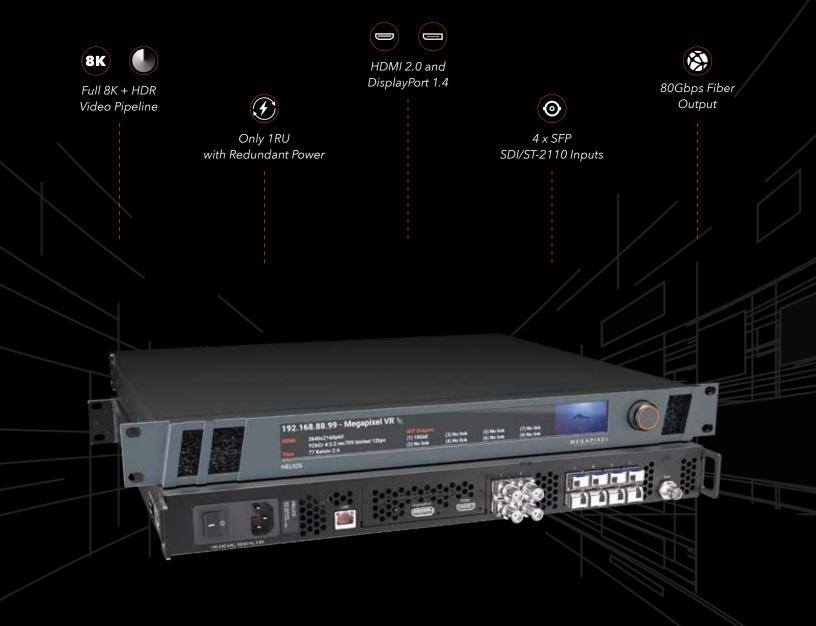

## HELIOS LED Processing Platform

Megapixel VR's HELIOS® LED Processing Platform reimagines processing from the ground up to support large-format LED displays for use in demanding pro AV, broadcast and installation applications. Leverage the newest 8K and HDR formats to drive screens with the greatest visual impact in only 1RU.

## HELIOS LED Processing Platform

| Specifications                | HELIOS Jr                                                                    | HELIOS 4K                             | HELIOS 8K                                                     |
|-------------------------------|------------------------------------------------------------------------------|---------------------------------------|---------------------------------------------------------------|
| Inputs                        | 1 x DisplayPort 1.4 up to 8K* and 1 x HDMI 2.0 up to 4096 x 2160             |                                       |                                                               |
|                               | 1 x 12G SDI up to 4096 x 2160                                                |                                       | 4 x 12G-SDI up to 8K                                          |
|                               |                                                                              | _                                     | 4 x SMPTE 2110 up to 8K**                                     |
|                               | -                                                                            | · · · · · · · · · · · · · · · · · · · | nat inputs as a single input canvas<br>II, 2x DP, or 2x HDMI) |
| Frame Rates                   | 23.98, 24, 25, 29.97, 30, 48, 50, 59.94, 60,120, 240Hz***                    |                                       |                                                               |
| HDR Support                   | HDR, HLG, PQ   Customizable EOTF parameters and re-mappable mastering levels |                                       |                                                               |
| Outputs                       | 8 x 1G Copper SFP                                                            | 3 x 10G Fiber SFP+                    | 8 x 10G Fiber SFP+                                            |
| Genlock                       | Analog Tri-level VSync                                                       |                                       |                                                               |
| Management                    | Cross-Platform Web Interface                                                 |                                       |                                                               |
| (W×H×D in mm/in) Dimensions   | 1RU   481.5 x 44.2 x 393 (19 x 1.7 x 16.3)                                   |                                       |                                                               |
| <sup>(in kg/lbs)</sup> Weight | 5.7 (12.6)                                                                   |                                       |                                                               |
| Power                         | 100 - 240V AC, 50Hz/60Hz, 3A   Redundant internal power supplies             |                                       |                                                               |
| Operating Conditions          | Indoor   10°C ~ 35°C                                                         |                                       |                                                               |
| API                           | REST API available for system integration                                    |                                       |                                                               |